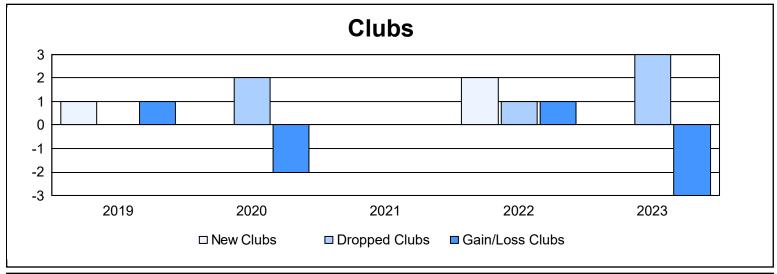

District 12 N As of June 2023 Cumulative

| Year      | New<br>Clubs | Dropped<br>Clubs | Gain/<br>Loss<br>Clubs | New<br>Members | Charter<br>Members | Reinstate<br>Members | Transfer<br>Members | Total<br>Member<br>Added | Total<br>Members<br>Dropped | Gain/<br>Loss<br>Members |
|-----------|--------------|------------------|------------------------|----------------|--------------------|----------------------|---------------------|--------------------------|-----------------------------|--------------------------|
| 2018-2019 | 1            | 0                | 1                      | 112            | 25                 | 2                    | 5                   | 144                      | 132                         | 12                       |
| 2019-2020 | 0            | 2                | -2                     | 62             | 2                  | 3                    | 13                  | 80                       | 193                         | -113                     |
| 2020-2021 | 0            | 0                | 0                      | 83             | 0                  | 3                    | 7                   | 93                       | 120                         | -27                      |
| 2021-2022 | 2            | 1                | 1                      | 88             | 47                 | 5                    | 5                   | 145                      | 146                         | -1                       |
| 2022-2023 | 0            | 3                | -3                     | 84             | 0                  | 3                    | 4                   | 91                       | 133                         | -42                      |
| Average   | 1            | 1                | -1                     | 86             | 15                 | 3                    | 7                   | 111                      | 145                         | -34                      |