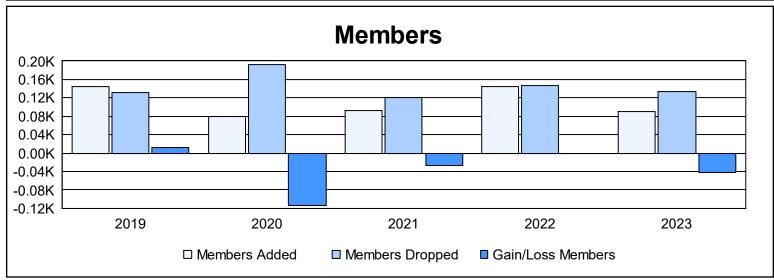

District 12 N As of June 2023 Cumulative

| Year      | New<br>Clubs | Dropped<br>Clubs | Gain/<br>Loss<br>Clubs | New<br>Members | Charter<br>Members | Reinstate<br>Members | Transfer<br>Members | Total<br>Member<br>Added | Total<br>Members<br>Dropped | Gain/<br>Loss<br>Members |
|-----------|--------------|------------------|------------------------|----------------|--------------------|----------------------|---------------------|--------------------------|-----------------------------|--------------------------|
| 2018-2019 | 1            | 0                | 1                      | 112            | 25                 | 2                    | 5                   | 144                      | 132                         | 12                       |
| 2019-2020 | 0            | 2                | -2                     | 62             | 2                  | 3                    | 13                  | 80                       | 193                         | -113                     |
| 2020-2021 | 0            | 0                | 0                      | 83             | 0                  | 3                    | 7                   | 93                       | 120                         | -27                      |
| 2021-2022 | 2            | 1                | 1                      | 88             | 47                 | 5                    | 5                   | 145                      | 146                         | -1                       |
| 2022-2023 | 0            | 3                | -3                     | 84             | 0                  | 3                    | 4                   | 91                       | 133                         | -42                      |
| Average   | 1            | 1                | -1                     | 86             | 15                 | 3                    | 7                   | 111                      | 145                         | -34                      |